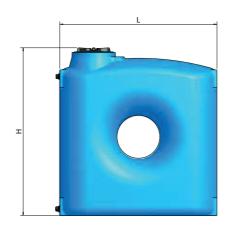

## DIMENSIONS

| MODEL    | CODE    | 179    | #<br># | <b>d</b> Lb | DN1   | rgo | ស្ល       |
|----------|---------|--------|--------|-------------|-------|-----|-----------|
|          |         | LITRES | mm     | mm          |       | mm  | NON<br>ET |
| CPZ 1500 | A620067 | 1500   | 1860   | 640 x 1760  | 1"1/2 | 300 |           |
| CPZ 2000 | A620070 | 2000   | 2050   | 695 x 1910  | 1"1/2 | 300 |           |