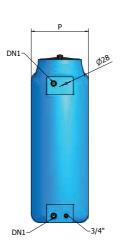

## DIMENSIONS

| MODEL    | CODE    | 179    | #<br># | <b>d</b> Lb | DN1   | rgo | ស្ល       |
|----------|---------|--------|--------|-------------|-------|-----|-----------|
|          |         | LITRES | mm     | mm          |       | mm  | NON<br>ET |
| CPZ 1500 | A620067 | 1500   | 1860   | 640 x 1760  | 1"1/2 | 300 |           |
| CPZ 2000 | A620070 | 2000   | 2050   | 695 x 1910  | 1"1/2 | 300 |           |