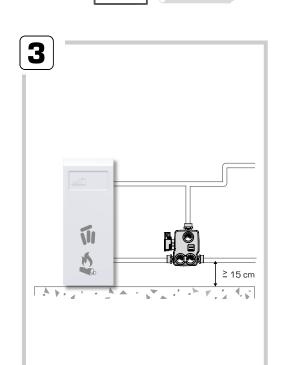

Series LTC341 Series LTC361 Series LTC381

## CE

LVD 2014/35/EU ErP 2009/125/EU EMC 2014/30/EU ErP 2015 RoHS 2011/65/EC PED 2014/68/EU, article 4.3

+60

-10 . .



i



1 230 VAC, 50Hz

Mtrl.nr. 9814 1077 • Ritn.nr. 4843 vers. A • Rev. 2020-12-01









| Pump Set   | ttings      |                                           |             | 6 |
|------------|-------------|-------------------------------------------|-------------|---|
| Click      | LED display | Control mode                              | Pump curve  |   |
| <b>↓</b> 1 |             | Constant speed                            | Recommended |   |
| 2          |             | Constant speed                            |             |   |
| ₹3         |             | Variable differential<br>pressure<br>Δp-v | III         |   |
| 4          |             | Variable differential<br>pressure<br>Δp-v | II          |   |
| 5          |             | Variable differential<br>pressure<br>Ap-v | I           | ĺ |
| 6          |             | Constant differential<br>pressure<br>Ap