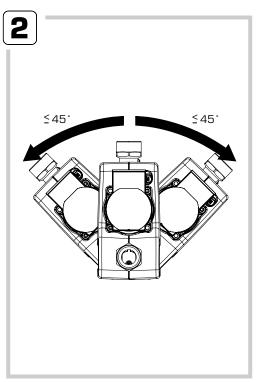

Series LTC341 Series LTC361 Series LTC381

## CE

LVD 2014/35/EU ErP 2009/125/EU EMC 2014/30/EU ErP 2015 RoHS 2011/65/EC PED 2014/68/EU, article 4.3

+60

-10 . .

i

1 230 VAC, 50Hz

Mtrl.nr. 9814 1077 • Ritn.nr. 4843 vers. A • Rev. 2020-12-01

| Pump Set   | ttings      |                                           |             | 6 |
|------------|-------------|-------------------------------------------|-------------|---|
| Click      | LED display | Control mode                              | Pump curve  |   |
| <b>↓</b> 1 |             | Constant speed                            | Recommended |   |
| 2          |             | Constant speed                            |             |   |
| ₹3         |             | Variable differential<br>pressure<br>Δp-v | III         |   |
| 4          |             | Variable differential<br>pressure<br>Δp-v | II          |   |
| 5          |             | Variable differential<br>pressure<br>Ap-v | I           | ĺ |
| 6          |             | Constant differential<br>pressure<br>Ap-v | III         |   |
| 7          |             | Constant differential<br>pressure<br>Δp-v | II          |   |
| ₩8         |             | Constant differential<br>pressure<br>Ap-v | I           |   |
| 9          |             | Constant speed                            | III 🖉       |   |
|            |             |                                           |             |   |
|            |             |                                           |             |   |