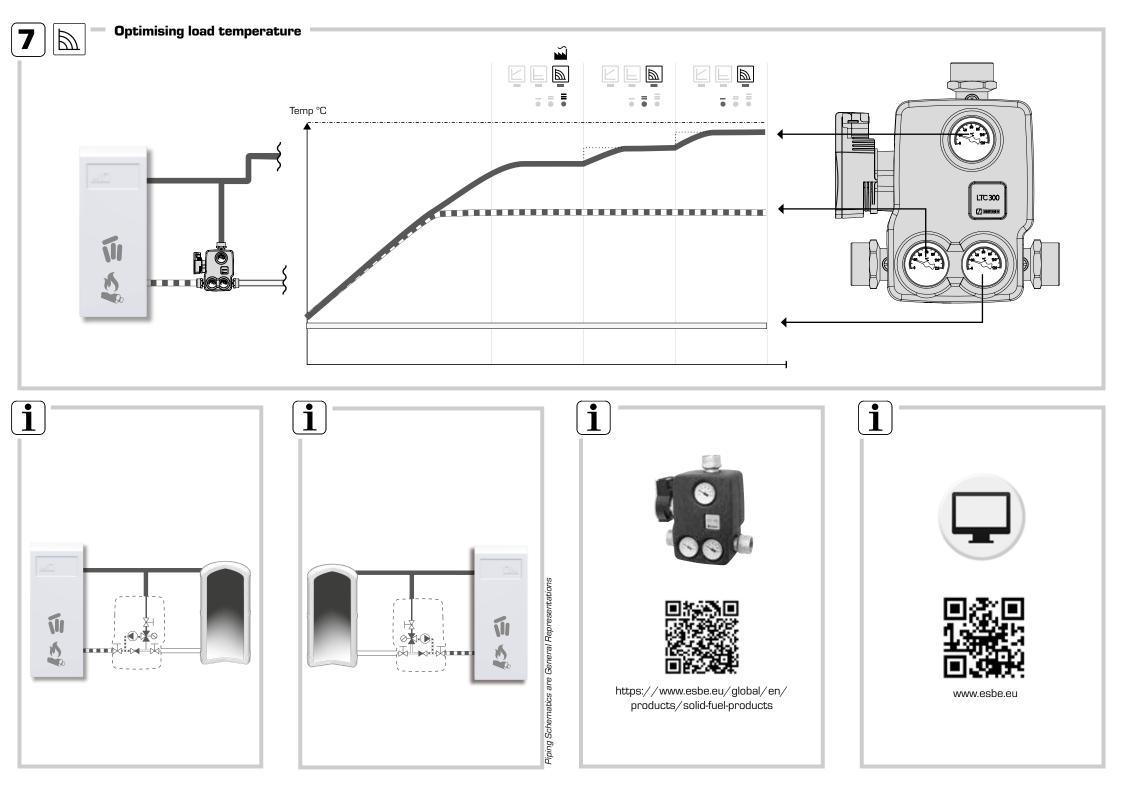

| Variable differential<br>pressure<br>Δp-v | III         |   |
| 4          |             | Variable differential<br>pressure<br>Δp-v | II          |   |
| 5          |             | Variable differential<br>pressure<br>Ap-v | I           | ĺ |
| 6          |             | Constant differential<br>pressure<br>Ap-v | III         |   |
| 7          |             | Constant differential<br>pressure<br>Δp-v | II          |   |
| ₩8         |             | Constant differential<br>pressure<br>Ap-v | I           |   |
| 9          |             | Constant speed                            | III 🖉       |   |
|            |             |                                           |             |   |
|            |             |                                           |             |   |