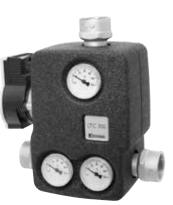

Series LTC341 Series LTC361 Series LTC381

## CE

LVD 2014/35/EU ErP 2009/125/EU EMC 2014/30/EU ErP 2015 RoHS 2011/65/EC PED 2014/68/EU, article 4.3

+60

-10 . .

i

1 230 VAC, 50Hz

Mtrl.nr. 9814 1077 • Ritn.nr. 4843 vers. A • Rev. 2020-12-01

| Pump Set   | ttings      |                                           |             | 6 |
|------------|-------------|-------------------------------------------|-------------|---|
| Click      | LED display | Control mode                              | Pump curve  |   |
| <b>↓</b> 1 |             | Constant speed                            | Recommended |   |
| 2          |             | Constant speed                            |             |   |
| ₹3         |             | Variable differential<br>pressure<br>Δp-v | III         |   |
| 4          |             | Variable differential<br>pressure<br>Δp-v | II          |   |
| 5          |             | Variable differential<br>pressure<br>Ap-v | I           | ĺ |
| 6          |             | Constant differential<br>pressure<br>Ap-v | III         |   |
| 7          |             | Constant differential<br>pressure<br>Δp-v | II          |   |
| ₩8         |             | Constant differential<br>pressure<br>Ap-v | I           |   |
| 9          |             | Constant speed                            | III 🖉       |   |
|            |             |                                           |             |   |
|            |             |                                           |             |   |