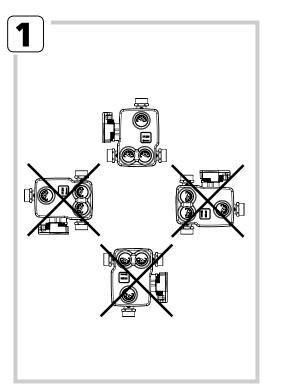

Series LTC341 Series LTC361 Series LTC381

## CE

LVD 2014/35/EU ErP 2009/125/EU EMC 2014/30/EU ErP 2015 RoHS 2011/65/EC PED 2014/68/EU, article 4.3

+60

-10 . .

i

1 230 VAC, 50Hz

Mtrl.nr. 9814 1077 • Ritn.nr. 4843 vers. A • Rev. 2020-12-01

| Pump Set   | ttings      |                                           |             | 6 |
|------------|-------------|-------------------------------------------|-------------|---|
| Click      | LED display | Control mode                              | Pump curve  |   |
| <b>↓</b> 1 |             | Constant speed                            | Recommended |   |
| 2          |             | Constant speed                            |             |   |
| ₹3         |             | Variable differential<br>pressure<br>Δp-v | III         |   |
| 4          |             | Variable differential<br>pressure<br>Δp-v | II          |   |
| 5          |             | Variable differential<br>pressure<br>Ap-v | I           | ĺ |
| 6          |             | Constant differential<br>pressure<br>Ap-v | III         |   |
| 7          |             | Constant differential<br>pressure<br>Δp-v | II          |   |
| ₩8         |             | Constant differential<br>pressure<br>Ap-v | I           |   |
| 9          |             | Constant speed                            | III 🖉       |   |
|            |             |                                           |             |   |
|            |             |                                           |             |   |