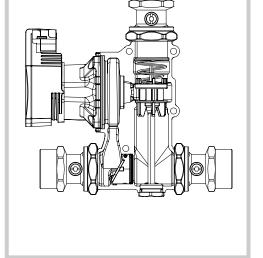

Series LTC341 Series LTC361 Series LTC381

## CE

LVD 2014/35/EU ErP 2009/125/EU EMC 2014/30/EU ErP 2015 RoHS 2011/65/EC PED 2014/68/EU, article 4.3

+60

-10 . .

i

1 230 VAC, 50Hz

Mtrl.nr. 9814 1077 • Ritn.nr. 4843 vers. A • Rev. 2020-12-01

| Pump Set   | ttings      |                                           |             | 6 |
|------------|-------------|-------------------------------------------|-------------|---|
| Click      | LED display | Control mode                              | Pump curve  |   |
| <b>↓</b> 1 |             | Constant speed                            | Recommended |   |
| 2          |             | Constant speed                            |             |   |
| ₹3         |             | Variable differential<br>pressure<br>Δp-v | III         |   |
| 4          |             | Variable differential<br>pressure<br>Δp-v | II          |   |
| 5          |             | Variable differential<br>pressure<br>Ap-v | I           | ĺ |
| 6          |             | Constant differential<br>pressure<br>Ap-v | III         |   |
| 7          |             | Constant differential<br>pressure<br>Δp-v | II          |   |
| ₩8         |             | Constant differential<br>pressure<br>Ap-v | I           |   |
| 9          |             | Constant speed                            | III 🖉       |   |
|            |             |                                           |             |   |
|            |             |                                           |             |   |