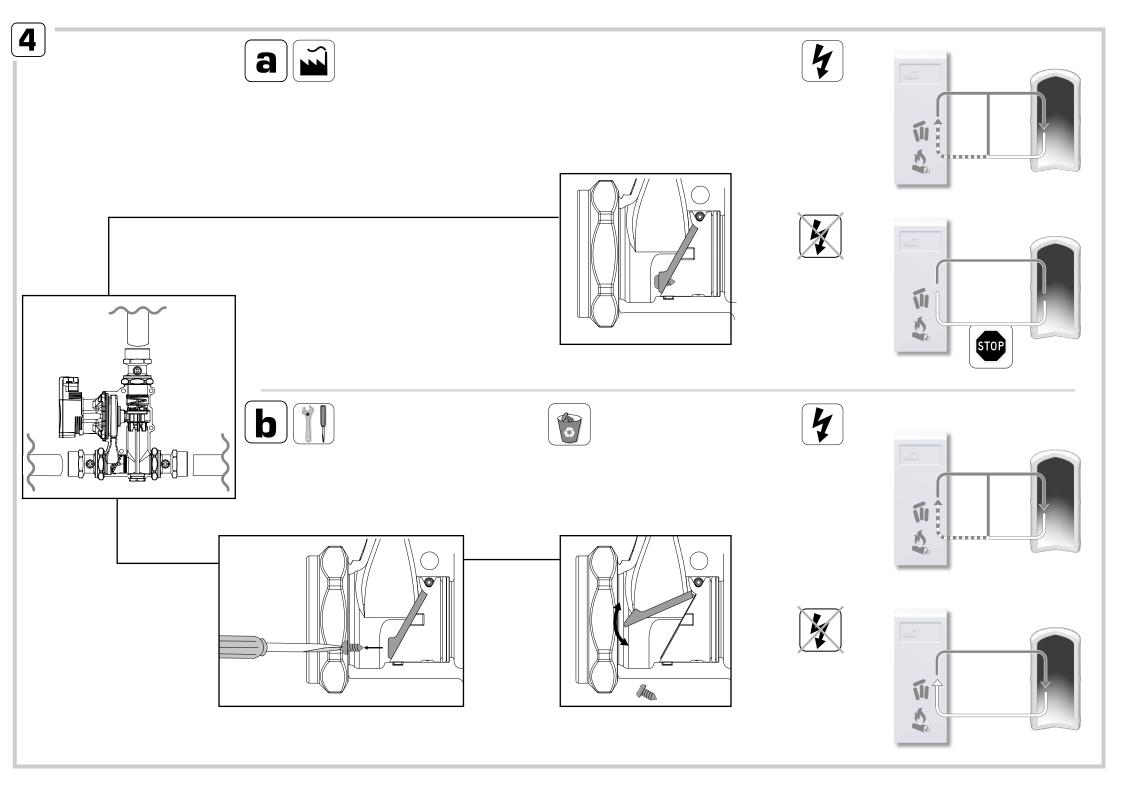

Series LTC341 Series LTC361 Series LTC381

## CE

LVD 2014/35/EU ErP 2009/125/EU EMC 2014/30/EU ErP 2015 RoHS 2011/65/EC PED 2014/68/EU, article 4.3

+60

-10 . .



i



1 230 VAC, 50Hz

Mtrl.nr. 9814 1077 • Ritn.nr. 4843 vers. A • Rev. 2020-12-01









| Pump Set   | ttings      |                                           |             | 6 |
|------------|-------------|-------------------------------------------|-------------|---|
| Click      | LED display | Control mode                              | Pump curve  |   |
| <b>↓</b> 1 |             | Constant speed                            | Recommended |   |
| 2          |             | Constant speed                            |             |   |
| ₹3         |             | Variable differential<br>pressure<br>Δp-v | III         |   |
| 4          |             | Variable differential<br>pressure<br>Δp-v | II          |   |
| 5          |             | Variable differential<br>pressure<br>Ap-v | I           | ĺ |
| 6          |             | Constant differential<br>pressure<br>Ap-v