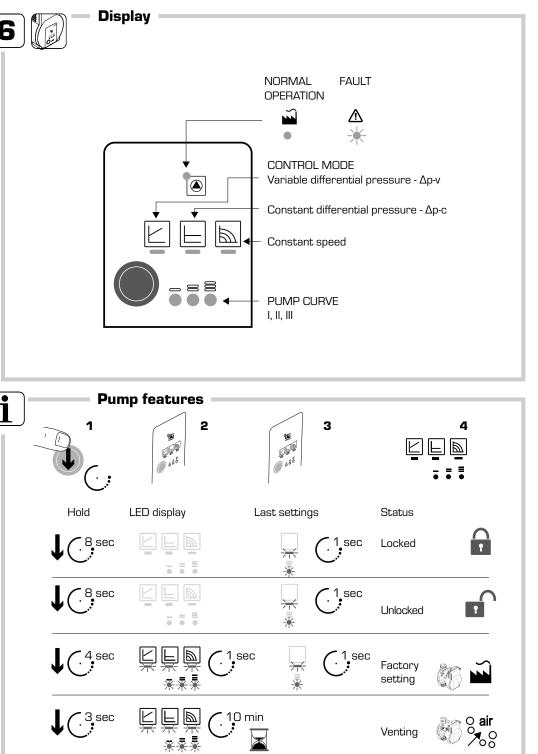

## CE

LVD 2014/35/EU ErP 2009/125/EU EMC 2014/30/EU ErP 2015 RoHS 2011/65/EC PED 2014/68/EU, article 4.3

+60

-10 . .

i

1 230 VAC, 50Hz

Mtrl.nr. 9814 1077 • Ritn.nr. 4843 vers. A • Rev. 2020-12-01

| Pump Set   | ttings      |                                           |             | 6 |
|------------|-------------|-------------------------------------------|-------------|---|
| Click      | LED display | Control mode                              | Pump curve  |   |
| <b>↓</b> 1 |             | Constant speed                            | Recommended |   |
| 2          |             | Constant speed                            |             |   |
| ₹3         |             | Variable differential<br>pressure<br>Δp-v | III         |   |
| 4          |             | Variable differential<br>pressure<br>Δp-v | II          |   |
| 5          |             | Variable differential<br>pressure<br>Ap-v | I           | ĺ |
| 6          |             | Constant differential<br>pressure<br>Ap-v | III         |   |
| 7          |             | Constant differential<br>pressure<br>Δp-v | II          |   |
| ₩8         |             | Constant differential<br>pressure<br>Ap-v | I           |   |
| 9          |             | Constant speed                            | III 🖉       |   |
|            |             |                                           |             |   |
|            |             |                                           |             |   |