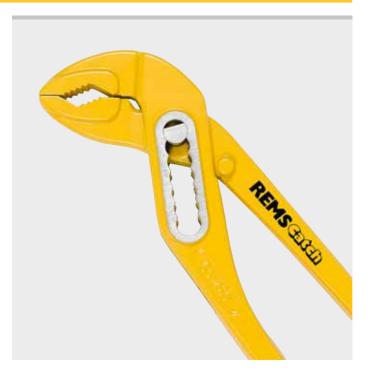

## **REMS Catch W**

Rugged quality tools for tough use and long service life. All-steel, drop forged.

| According to ISO 8976 with box joint. |  |
|---------------------------------------|--|
| Pipes                                 |  |

Square, hexagonal joints, flat material

### REMS Catch W – for professional use.

Gripping pliers with reinforced, ground, box joint. 7 grip positions. Self-locking thus secure gripping and holding, even on smooth pipes. Rugged design in chrome-vanadium steel, all-steel, drop forged, tempered, powder-coated. Hardened, highly wear resistant toothing. Ergonomically shaped handle, slip-proof. Stop prevents jamming.

## Water pump pliers