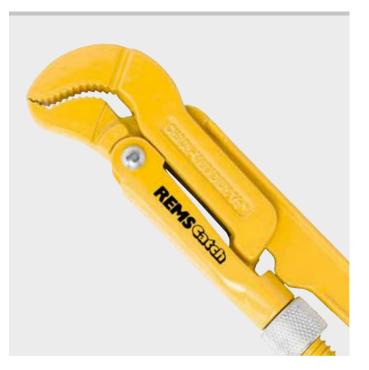

# **REMS Catch S**

≤Ø3"

≤ Ø 1½"

| Rugged quality tools for tough use and long service life. |
|-----------------------------------------------------------|
| All-steel, drop forged.                                   |
|                                                           |

Swedish model according to DIN 5234 - Form C.

Pipes Nuts, bolts, flat material

### REMS Catch S – for professional use.

Swedish model with S-shaped jaws for secure 3-point grip. Self-locking thus secure gripping and holding even on smooth pipes. Rugged design in chrome-vanadium steel, all steel, drop forged, tempered, powder-coated. Hardened, highly wear resistant toothing. Ergonomically shaped handle, slip-proof. Stop prevents jamming. Adjusting nut cannot be lost. Reinforced sleeve.