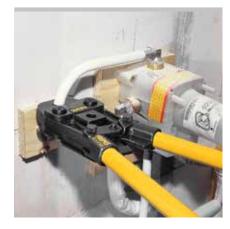

# REMS Eco-Press – universal up to Ø 26 mm. Secure crimping in seconds.

#### Pressing operation

A perfect joint is achieved when pressing tongs close completely. Final-lockpositioning, the pressing jaws remain in a closed position until opening. This way, the perfect pressing joint (completely closed pressing jaws) can be observed.