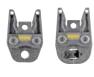

Complete range of REMS pressing tongs for all common pressfitting systems, see page 198–236.

## Pressing tongs for all common systems

Complete assortment of REMS pressing tongs for all common pressfitting systems (page 198–236). Highly durable pressing tongs made of forged, tenacious, specially hardened special steel. Pressing contours of REMS pressing tongs are system-specific and correspond to the respective pressfitting system. Thus perfect system conformity, safe press jointing.