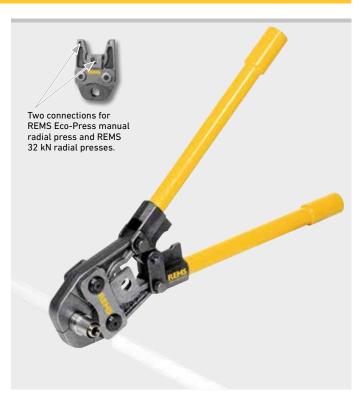

# **REMS Eco-Press**

# Manual radial press

Universal, manual radial press for producing pipe pressing joints for common pressfitting systems.

Pressing joints with plastic and multi-layer composite tubes Ø 10–26 mm

Ø 3⁄8 – 1"

## System advantage

Only **one** type of pressing tongs for all REMS radial presses 32 kN and suitable radial presses of other makes with 32 kN thrust force.

All pressing tongs marked by a \* have another connection and also fit the manual radial press REMS Eco-Press. Thus simple, inexpensive stocking.

#### Design

Compact, handy, light. Drive unit with short tubular arms only 1.6 kg. Works anywhere, free-hand, overhead, in confined areas. Secure seating of pressing tongs through locking pins. Dividable tubular arms for individual adjustment of leverage to accomodate different force demands of different pressfitting systems.

#### Supply format

**REMS Eco-Press drive unit.** Manual radial press with final-lock-positioning for producing pressing joints of plastic and multi-layer composite tubes Ø 10–26 mm, Ø %–1". For operating with REMS pressing tongs. With dividable tubular arms. In skin package.