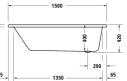

## |< 1500 mm >|

| Bathtub                                                                                                                                                                                                                                       | Dimension     | Weight    | Order number   |
|-----------------------------------------------------------------------------------------------------------------------------------------------------------------------------------------------------------------------------------------------|---------------|-----------|----------------|
| Rectangular, Type of installation: built-in, White, Material:<br>Sanitary acrylic, Number of backrests: 1 Variable, Overflow: Yes,<br>Waste outlet position: Foot end, Overflow position: Foot end,<br>Capacity: 95 l, Internal depth: 400 mm |               |           |                |
| Colors                                                                                                                                                                                                                                        |               |           |                |
| 00 White Alpin                                                                                                                                                                                                                                |               |           |                |
| Variant                                                                                                                                                                                                                                       |               |           |                |
|                                                                                                                                                                                                                                               | 1500x420 mm   | 18.000 kg | 70048700000000 |
| Suitable products                                                                                                                                                                                                                             |               |           |                |
| Bathtub anchors , 100 x 30 mm                                                                                                                                                                                                                 | 100 x 30 mm   |           | 790125         |
| Waste and overflow Circular with recessed grip, Bowden cable<br>length: 530 mm, Diameter waste plug: 52 mm, 400 x 80 mm                                                                                                                       | 400 x 80 mm   |           | 790225         |
| Rubber profile , 3300 x 68 mm                                                                                                                                                                                                                 | 3300 x 68 mm  |           | 790126         |
| Support frame Suitable for series D-Code, D-Neo, Duravit No.1,<br>Height: 115-180 mm, 580 x 40 mm                                                                                                                                             | 580 x 40 mm   |           | 790127         |
| Tub handle Chrome, 311 x 56 mm                                                                                                                                                                                                                | 311 x 56 mm   |           | 792804         |
| Noise reduction set Material: bitumen, PE foam, 520 x 400 mm                                                                                                                                                                                  | 520 x 400 mm  |           | 791368         |
| Waste and overflow with inlet Tub filler, Quadroval, Bowden<br>cable length: 530 mm, Diameter waste plug: 52 mm, 450 x 280<br>mm                                                                                                              | 450 x 280 mm  |           | 792201         |
| Bathtub support Rectangular, Side wall: straight, 1470 x 670 mm                                                                                                                                                                               | 1470 x 670 mm |           | 792439         |

All drawings contain the necessary measurements which are subject to standard tolerances. They are stated in mm and are non-binding.

## Duravit No.1 Bathtub # 70048700000000

|< 1500 mm >|

Exact measurements, in particular for customised installation scenarios, can only be taken from the finished piece.