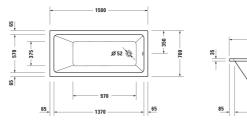

## |< 1500 mm >|

| Bathtub                                                                                                                                                                                                                                       | Dimension     | Weight    | Order number   |
|-----------------------------------------------------------------------------------------------------------------------------------------------------------------------------------------------------------------------------------------------|---------------|-----------|----------------|
| Rectangular, Type of installation: built-in, White, Material:<br>Sanitary acrylic, Number of backrests: 1 Variable, Overflow: Yes,<br>Waste outlet position: Foot end, Overflow position: Foot end,<br>Capacity: 95 l, Internal depth: 400 mm |               |           |                |
| Colors                                                                                                                                                                                                                                        |               |           |                |
| 00 White Alpin                                                                                                                                                                                                                                |               |           |                |
| Variant                                                                                                                                                                                                                                       |               |           |                |
|                                                                                                                                                                                                                                               | 1500x420 mm   | 18.000 kg | 70048700000000 |
| Suitable products                                                                                                                                                                                                                             |               |           |                |
| Bathtub anchors , 100 x 30 mm                                                                                                                                                                                                                 | 100 x 30 mm   |           | 790125         |
| Waste and overflow Circular with recessed grip, Bowden cable<br>length: 530 mm, Diameter waste plug: 52 mm, 400 x 80 mm                                                                                                                       | 400 x 80 mm   |           | 790225         |
| Rubber profile , 3300 x 68 mm                                                                                                                                                                                                                 | 3300 x 68 mm  |           | 790126         |
| Support frame Suitable for series D-Code, D-Neo, Duravit No.1,<br>Height: 115-180 mm, 580 x 40 mm                                                                                                                                             | 580 x 40 mm   |           | 790127         |
| Tub handle Chrome, 311 x 56 mm                                                                                                                                                                                                                | 311 x 56 mm   |           | 792804         |
| Noise reduction set Material: bitumen, PE foam, 520 x 400 mm                                                                                                                                                                                  | 520 x 400 mm  |           | 791368         |
| Waste and overflow with inlet Tub filler, Quadroval, Bowden<br>cable length: 530 mm, Diameter waste plug: 52 mm, 450 x 280<br>mm                                                                                                              | 450 x 280 mm  |           | 792201         |
| Bathtub support Rectangular, Side wall: straight, 1470 x 670 mm                                                                                                                                                                               | 1470 x 670 mm |           | 792439         |

All drawings contain the necessary measurements which are subject to standard tolerances. They are stated in mm and are non-binding.