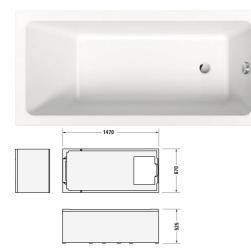

## |< 1500 mm >|

| Bathtub                                                                                                                                                                                                                                       | Dimension     | Weight    | Order number   |
|-----------------------------------------------------------------------------------------------------------------------------------------------------------------------------------------------------------------------------------------------|---------------|-----------|----------------|
| Rectangular, Type of installation: built-in, White, Material:<br>Sanitary acrylic, Number of backrests: 1 Variable, Overflow: Yes,<br>Waste outlet position: Foot end, Overflow position: Foot end,<br>Capacity: 95 l, Internal depth: 400 mm |               |           |                |
| Colors                                                                                                                                                                                                                                        |               |           |                |
| 00 White Alpin                                                                                                                                                                                                                                |               |           |                |
| Variant                                                                                                                                                                                                                                       |               |           |                |
|                                                                                                                                                                                                                                               | 1500x420 mm   | 18.000 kg | 70048700000000 |
| Suitable products                                                                                                                                                                                                                             |               |           |                |
| Bathtub anchors , 100 x 30 mm                                                                                                                                                                                                                 | 100 x 30 mm   |           | 790125         |
| Waste and overflow Circular with recessed grip, Bowden cable<br>length: 530 mm, Diameter waste plug: 52 mm, 400 x 80 mm                                                                                                                       | 400 x 80 mm   |           | 790225         |
| Rubber profile , 3300 x 68 mm                                                                                                                                                                                                                 | 3300 x 68 mm  |           | 790126         |
| Support frame Suitable for series D-Code, D-Neo, Duravit No.1,<br>Height: 115-180 mm, 580 x 40 mm                                                                                                                                             | 580 x 40 mm   |           | 790127         |
| Tub handle Chrome, 311 x 56 mm                                                                                                                                                                                                                | 311 x 56 mm   |           | 792804         |
| Noise reduction set Material: bitumen, PE foam, 520 x 400 mm                                                                                                                                                                                  | 520 x 400 mm  |           | 791368         |
| Waste and overflow with inlet Tub filler, Quadroval, Bowden<br>cable length: 530 mm, Diameter waste plug: 52 mm, 450 x 280<br>mm                                                                                                              | 450 x 280 mm  |           | 792201         |
| Bathtub support Rectangular, Side wall: straight, 1470 x 670 mm                                                                                                                                                                               | 1470 x 670 mm |           | 792439         |

All drawings contain the necessary measurements which are subject to standard tolerances. They are stated in mm and are non-binding.