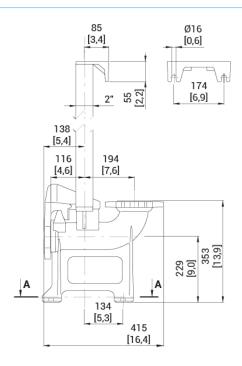

## **Dimensional drawing**

### **Technical characteristics**

| Discharge:                               | DN80 EN1092-2 PN10-16 |
|------------------------------------------|-----------------------|
| Suction:                                 | DN80 EN1092-2 PN10-16 |
| Coupled pump max. weight (if specified): | 550 kg                |
| Weight:                                  | 28 kg                 |