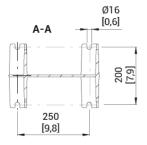

## **Dimensional drawing**

### **Technical characteristics**

| Discharge:                               | DN80 EN1092-2 PN10-16 |
|------------------------------------------|-----------------------|
| Suction:                                 | DN80 EN1092-2 PN10-16 |
| Coupled pump max. weight (if specified): | 550 kg                |
| Weight:                                  | 28 kg                 |