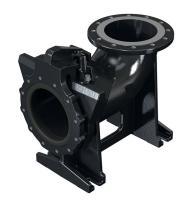

### **General features:**

- Structure in GJL-250 cast iron;
- Seal in NBR rubber;
- Epoxy-vinyl paint;
- Full free passage;
- Complete with pipe guide and coupling flange with stainless steel fasteners;
- A patented system simplifies pump release and reduces the mechanical

stresses on the guide pipes.

All product images are indicative only