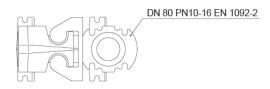

### **Technical characteristics**

| Discharge:                               | DN80 EN1092-2 PN10-16 |
|------------------------------------------|-----------------------|
| Suction:                                 | DN80 EN1092-2 PN10-16 |
| Coupled pump max. weight (if specified): | 550 kg                |
| Weight:                                  | 28 kg                 |