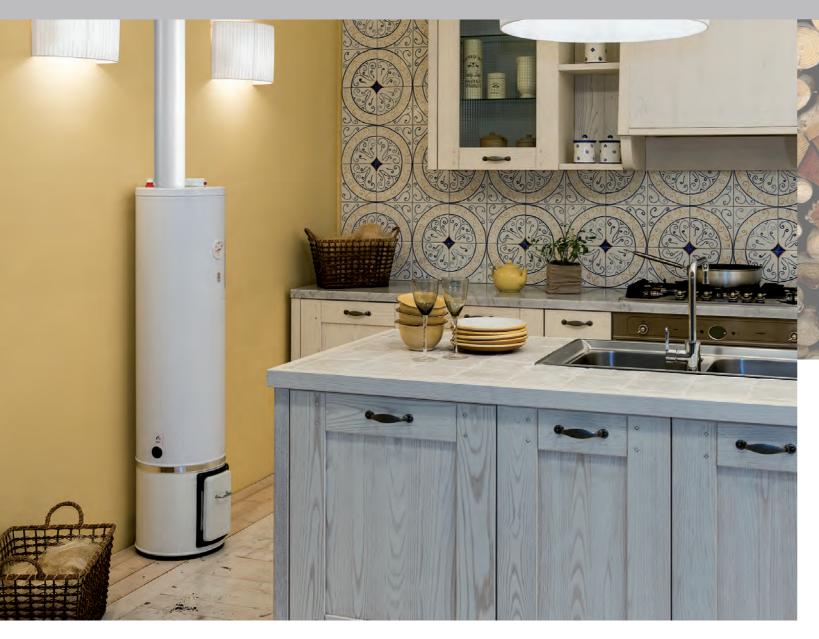

## Bandini

## SL SX SZ 80

standard ROSH

heating element

Power of heat exchanger Kw eff  $\Delta T$  35°C Max Temperature MODEL Surface of heat Max Pressure Power W Voltage V exchanger SQM (bar) SL 80 75 SX80 75 1200 230 8 SZ80 8,1 1200 230 0,26 75 8