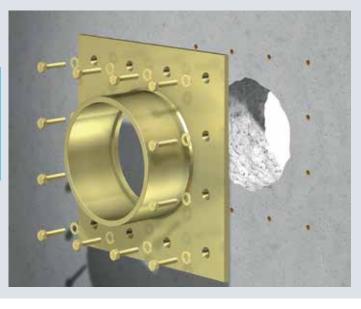

## Curaflex® 8000

against pressing or non-pressing water

- flange with sleeve for penetrations
- for installation on the face of walls
- for waterproof concrete (white tank) or applications with bituminous thick-coating (black tank)
- suitable for reconstruction

## **Product benefits**

- sealing on the face of wall (nature of the hole/wall opening is not relevant)
- suitable for penetrations without a suitable core bore or pipe sleeve
- the inside face of the sleeve provides an optimum contact surface for the elastomer of the Curaflex® gasket insert

## **Technical details**

- gas-tight
- leak-proof against pressing water and non-pressing water
- for buildings without tanking membranes (white tank)
- for buildings with thick-coating contact surface "bonding flange" additionally sanded
- can be used in conjunction with all Curaflex® gasket inserts

## materials:

- steel, electro-galvanised, yellow passivated and sealant coated; optionally made of stainless steel grade 304 (1.4301) or grade 316 (1.4571/1.4404)
- with thick-coating made of ggv, contact surfaces sanded