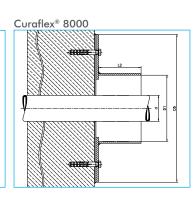

## Curaflex® 8000

against pressing or non-pressing water

- flange with sleeve for penetrations
- for installation on the face of walls
- for waterproof concrete (white tank) or applications with bituminous thick-coating (black tank)
- suitable for reconstruction

Delivery incl. fastening material for solid walls

| pipe external diameter<br>from - to        | NB pipe sleeve [mm] | fixed flange diameter/<br>edge length<br>D <sub>5</sub> max. [mm] |
|--------------------------------------------|---------------------|-------------------------------------------------------------------|
| 1 - 40                                     | 80                  | 260                                                               |
| 41 - 57                                    | 100                 | 280                                                               |
| 58 - 77                                    | 125                 | 300                                                               |
| 78 - 104                                   | 150                 | 330                                                               |
| 105 - 145                                  | 200                 | 380                                                               |
| 146 - 190                                  | 250                 | 430                                                               |
| 191 - 233                                  | 300                 | 480                                                               |
| 234 - 288                                  | 350                 | 530                                                               |
| 289 - 339                                  | 400                 | 580                                                               |
| 340 - 380                                  | 450                 | 630                                                               |
| 381 - 430                                  | 500                 | 680                                                               |
| 431 - 530                                  | 600                 | 780                                                               |
| 531 - 620                                  | 700                 | 880                                                               |
| L2 (length of steel pipe sleeve) [mm]: 110 |                     |                                                                   |