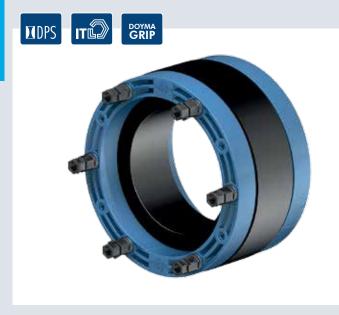

- sealing system for penetrations
- to install in **preinstalled pipe sleeve** or core bore in waterproof concrete (white tank)

## **Product benefits**

- with ITL system for optimal contact pressure installation without special tool
- simple installation due to precise dimensions, large sealing
- permanently sealed without re-tensioning (maintenance-
- high sealing capability for Curaflex® gasket inserts due to **DPS** and **DOYMA-Grip**

## **Technical details**

- gas-tight
- ullet accepts angular deviations of service duct up to  $8^\circ$
- accepts axial movements
- 40 mm seal width

## The gasket insert consists of:

- blue frame rings made out of high-performance plastic, elastomer and seal rings, 45 mm wide, made out of EPDM (DOYMA-Grip)
- ITL (Integrated Torque Limiter) nuts
- screws made of stainless steel