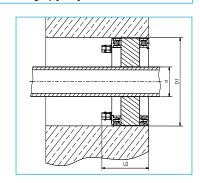

## Accessories from page 88

| pipe external diameter<br>from - to             | NB pipe sleeve/<br>core bore [ <sub>m</sub> m] |
|-------------------------------------------------|------------------------------------------------|
| 25 - 29                                         | 100<br>(99 - 104 mm)                           |
| 30 - 35                                         |                                                |
| 38 - 45                                         |                                                |
| 46 - 52                                         |                                                |
| 56 - 63                                         |                                                |
| 63 - 68                                         | 150<br>(149 - 153 mm)                          |
| 73 - 78                                         |                                                |
| 87 - 92                                         |                                                |
| 98 - 104                                        |                                                |
| 105 - 112                                       |                                                |
| 108 - 112                                       | 200<br>(199 - 203 mm)                          |
| 113 - 118                                       |                                                |
| 124 - 128                                       |                                                |
| 131 - 135                                       |                                                |
| 139 - 144                                       |                                                |
| 154 - 160                                       |                                                |
| L <sub>p.</sub> (max. overall length) [mm]: 100 |                                                |